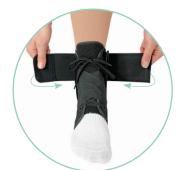

## **Lacer** Ankle

The Lacer Ankle is a low-profile, comfortable brace, offering stability in a discreet, yet supportive design that is suitable for sports. The brace features conformable stays for stability, especially for patients who have previously suffered ankle injury. The laced enclosure design is easy to apply with figure of 8 strapping and an elastic cuff for adjustable compression. Provides ankle support for an array of injuries and conditions, such as;

- + Sprains
- + Medial / lateral instability
- + Subtalar joint instability

The hook/loop figure of 8 closure system allows for easy fastening

Low profile ankle orthosis made from a comfortable, breathable material