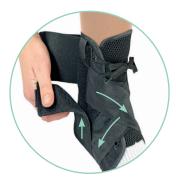

## **Lacer** Ankle

The Lacer Ankle is a low-profile, comfortable brace, offering stability in a discreet, yet supportive design that is suitable for sports. The brace features conformable stays for stability, especially for patients who have previously suffered ankle injury. The laced enclosure design is easy to apply with figure of 8 strapping and an elastic cuff for adjustable compression. Provides ankle support for an array of injuries and conditions, such as;

- + Sprains
- + Medial / lateral instability
- + Subtalar joint instability

The hook/loop figure of 8 closure system allows for easy fastening

Low profile ankle orthosis made from a comfortable, breathable material