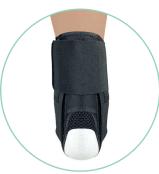

## **Lacer** Ankle

The Lacer Ankle is a low-profile, comfortable brace, offering stability in a discreet, yet supportive design that is suitable for sports. The brace features conformable stays for stability, especially for patients who have previously suffered ankle injury. The laced enclosure design is easy to apply with figure of 8 strapping and an elastic cuff for adjustable compression. Provides ankle support for an array of injuries and conditions, such as;

Elastic cuff for adjustable compression around the leg

Flexible plastic stays conform to the malleoli for stability

| Size | Code    | Ankle Circumference | UK Shoe Size |
|------|---------|---------------------|--------------|
| XXS  | LCRA/01 | 22cm - 25cm         | 3            |
| XS   | LCRA/02 | 25cm - 28cm         | 4 -6         |
| S    | LCRA/03 | 28cm - 30cm         | 6.5 - 8      |
| Μ    | LCRA/05 | 30cm - 33cm         | 8.5 - 10     |
| L    | LCRA/07 | 33cm - 35cm         | 10.5 - 12    |
| XL   | LCRA/08 | 35cm - 38cm         | 12.5 - 14    |
| XXL  | LCRA/09 | 38cm - 40cm         | 14+          |